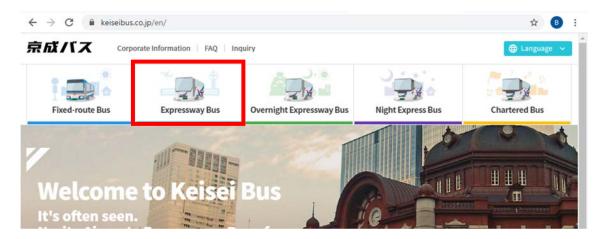

## Step 2:

Please click the "Expressway Bus," afterwards you should be able to access the link provided in the Access page.

If the URL becomes the following below, it has been successful.

If there is any questions or concerns, please contact the following email below.