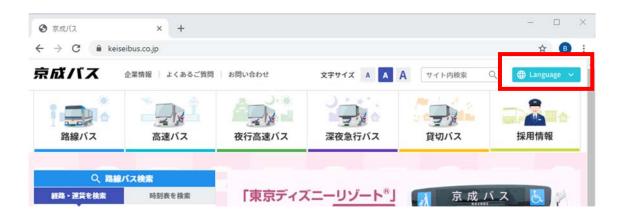

## Step 1:

Access Japanese site linked below and access the language on the top right corner. Select "English".

https://www.keiseibus.co.jp/