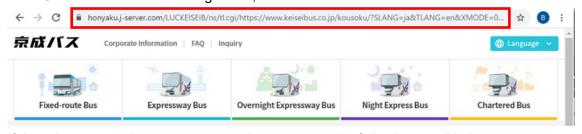

## Step 2:

Please click the "Expressway Bus," afterwards you should be able to access the link provided in the Access page.

If the URL becomes the following below, it has been successful.

If there is any questions or concerns, please contact the following email below.