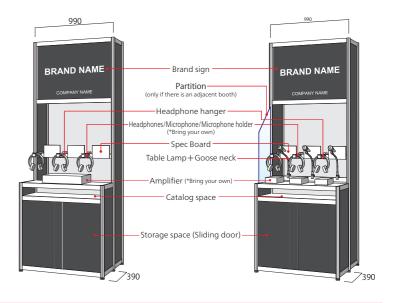

#### Exhibit Unit: Type B (W990mm×H2,700mm)

- \*A maximum of three products can be demonstrated in one unit.
- \*Exhibition in multiple exhibit units are available.
- \*Headphones/microphones cannot be displayed in one unit at the same time.

#### X-Headphone Image

#### X-Microphone Image

\*This is the fee if you have an exhibition booth at Inter BEE 2024

1unit: ¥66,000 (tax incl.)

\*For consumption tax, the rate of tax as of November 2024 when this exhibition is held, will be applied