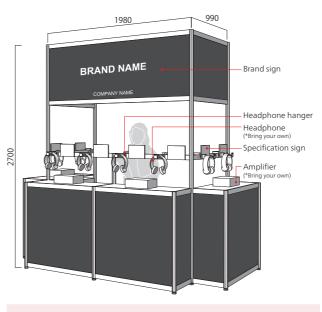

#### Exhibit Unit: Type A (W1,980mm×H2,700mm)

- \*A maximum of eight products can be demonstrated in one unit.
- \*Exhibition in multiple exhibit units are available.
- \*Headphones/microphones can be displayed in one unit at the same time.

#### X-Headphone Image

**X-Microphone has the same specifications.** 

\*This is the fee if you have an exhibition booth at Inter BEE 2024

1unit: **¥177,100** (tax incl.)

\*This is the fee if you don't have an exhibition booth at Inter BEE 2024

1unit: **¥232,100** (tax incl.)