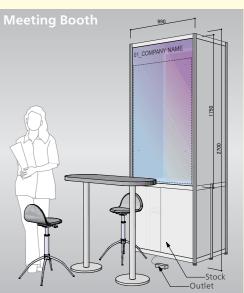

## **Video Marketing Lounge**

#### Exhibition Fee

1 unit:

¥199,100 (tax incl.)

#### Items included in the exhibition fee

- ♦ Online Exhibitor Page: Exhibited product information, downloadable materials, and product videos can be posted. Includes a business meeting appointment function.
- ◇Exhibition Invitation (Must request) ◇ Exhibitor badge ◇ Visitor Data Acquisition
- ♦ Exhibitor will be treated in the same manner as general exhibitors. \*Please refer to the Inter BEE 2024 Exhibition Guide