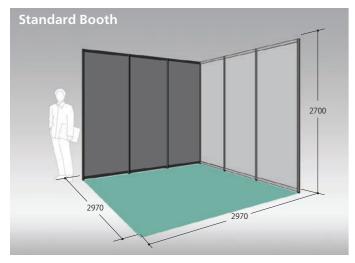

## Exhibition Booth

We offer "Standard Booths," which can be freely decorated and are ideal for promoting exhibited products, and "Compact Unit Booths" (table layouts can be changed), which are reasonably priced and easy to participate in.

## ■ Type of exhibition

Exhibition Fee

Multiple booths are also available.

1 booth: **¥297,000** (tax incl.)