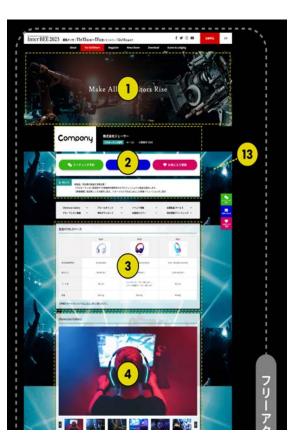

# **Exhibitor Page Overview**

The exhibitor exclusive site to input information is has been created to be flexible to promote exhibitor's products, by doing so all exhibitors will have to input their information on their own.

- Main Visual
  - ■Upload an image that best defines the company,.
    ※We offer support of image creation, but there will be a fee.
- Exhibitor information and Logo
- ■Exhibitor Information, Company Logo, Highlight information of the company (short sentences that's easy to digest for visitors)
- **3** Free HTML Area
  - ■Exhibitors can express their selves in this space using HTML tags. Exhibitors can show outside sites within the free HTML area.
  - $\W$ Usable tags : <table><tr><<td><tfront><img><br><<a><iframe>

Chat tools and Surveys are shown by using the <iframe>tag. The area will be hidden if there is no input in the area.

- 4 Showcase Gallery
  - ■Able to upload Product images (with caption) different to the products section
  - Background Image