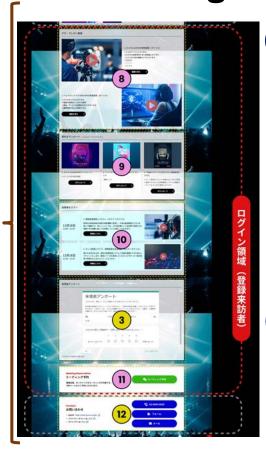

- Main Visual
  - ■Upload an image that best defines the company,.
    ※We offer support of image creation, but there will be a fee.
- Exhibitor information and Logo
- ■Exhibitor Information, Company Logo, Highlight information of the company (short sentences that's easy to digest for visitors)
- **3** Free HTML Area
  - ■Exhibitors can express their selves in this space using HTML tags. Exhibitors can show outside sites within the free HTML area.
  - $\W$ Usable tags : <table><tr><<td><tfront><img><br><<a><iframe>

Chat tools and Surveys are shown by using the <iframe>tag. The area will be hidden if there is no input in the area.

- 4 Showcase Gallery
  - ■Able to upload Product images (with caption) different to the products section
  - Background Image

#### **Appeal / Exhibitor Information**

■Highlights of products and services.

6

#### **Event Information**

■Once you input any information on your in-booth or online events. Such as, Booth speakers, performances and/or webinars held with in the exhibition period.

7

#### **Exhibiting Product and Services**

■A maximum of 10 images can be posted per product/service. Choose from a variety of layouts prepared.

#### **Product/Services Showcased : Up to 15 Products/Services**

When registering a product or service, please fill out the following items on the exhibitor exclusive site

- Product/Service description (HTML tags can be used to post external links)
  - Images

★Files will be listed in 3 rows when on PC.

**Online Exhibitor Seminars** 

■Introduce the registered exhibitor seminar on the details page

Free HTML Area

**Meeting Reservation** 

■Appointments can be reserved for business meetings with visitors.

Contact Info

Input your company contact information, link to your inquiry forms and Website URL for visitors to easily contact you.