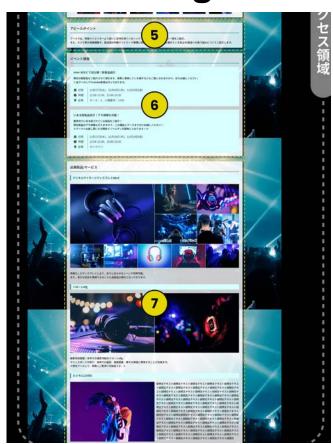

#### **Appeal / Exhibitor Information**

■Highlights of products and services.

6

#### **Event Information**

■Once you input any information on your in-booth or online events. Such as, Booth speakers, performances and/or webinars held with in the exhibition period.

7

#### **Exhibiting Product and Services**

■A maximum of 10 images can be posted per product/service. Choose from a variety of layouts prepared.

#### **Product/Services Showcased : Up to 15 Products/Services**

When registering a product or service, please fill out the following items on the exhibitor exclusive site

- Product/Service description (HTML tags can be used to post external links)
  - Images