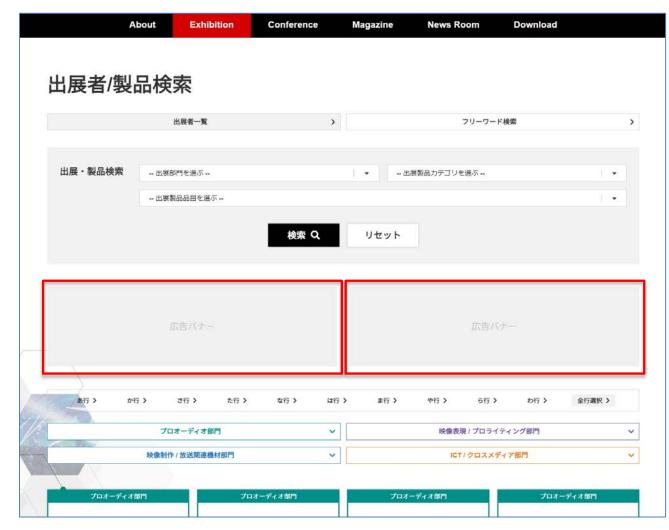

### **Option 3: Exhibitor List Banner Ad**

#### $\Diamond$ Detail:

Image size (PC / Smartphone):

width 855px, height 255px

- % PC display size: 458px (width), 137px (height)
- \*The image will be scaled up or down to maintain

the aspect ratio for responsive display.

- **%**When using a smartphone, the images will be lined up vertically one by one.
- **%**In the case of a large number of applications, they will be rotated.

**%It will be released on November 6.** 

Application Deadline : 9/29 (Fri)