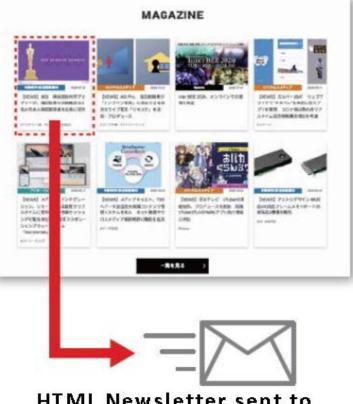

### **Option 1: Inter BEE Magazine Article Ad**

Visitors: 584,897
Newsletter: 96,756
Facebook Follower: 5,711
Twitter Follower: 3,791

PR articles on exhibited products through interviews will be prepared and posted on the official Inter BEE website. The articles will also be distributed to the Inter BEE visitor database via HTML e-mail to disseminate information widely.

### < Articles with images and text > INTER BEE MAGAZINE Article Advertisement

%Please apply at least three weeks prior to the desired publication period, as interviews and article preparation will be required.

HTML Newsletter sent to Inter BEE Visitor Database