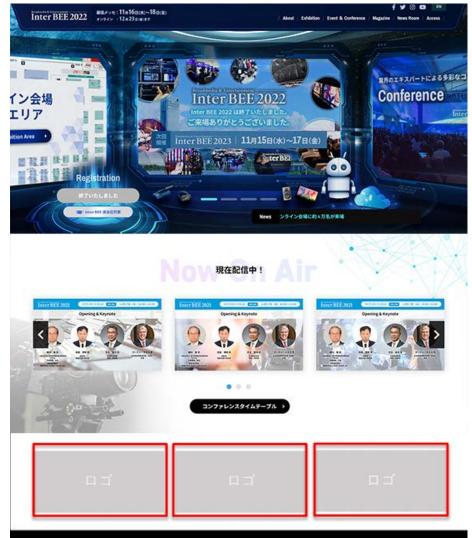

### **Option 2: Top Page Logo Banner Ad**

### Fee : JPY **1,100,000** (Tax Incl.)

 $\diamondsuit$  Details:

- Image size (PC / Smartphone): width 600px, height 300px
  - \* PC display size: 371px (width), 186px (height)
  - **\*\*** The image will be scaled up or down to maintain the aspect ratio for responsive display.
  - **When using a smartphone, the images will be lined up vertically one by one.**
  - **%**In the case of a large number of applications, they will be rotated.

**%It will be released on November 6.** 

Application Deadline : 9/29 (Fri)