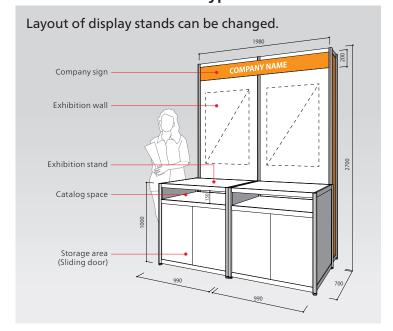

## Display units to suit your exhibition style

### **Exhibition Unit Counter: Type A**

Exhibition Fee

Multiple booths are also available.

1 unit: \\ \( \frac{\text{4231,000}}{\text{(Tax Incl.)}} \)

## **Exhibition Unit Counter: Type B**

**Exhibition Fee** 

Multiple booths are also available.

1 unit: \\ \quad \qqq \quad \q

### Items included in the exhibition fee

- - ${}^{\star}\text{Exhibition Unit Type B}$  is including 1kW electric-supply only.
  - \*If you need more than 1kW electric-supply, we charge 9,900 yen per 1kW for additional electric work.
  - \*The Internet access is a shared line. There will be a separate fee if you wish to use an exclusive line.
- ♦ Exhibition Invitation (Must request) ♦ Exhibitor badge
- ○Online Exhibitor Page
- ♦ Exhibitor will be treated in the same manner as general exhibitors.
  - \*Please refer to the Inter BEE 2023 Exhibit