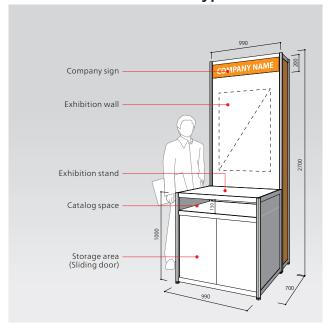

## Display units to suit your exhibition style

### **Exhibition Unit Counter: Type A**

Exhibition Fee

Multiple booths are also available.

1 unit: \\ \( \frac{\text{4231,000}}{\text{(Tax Incl.)}} \)

## **Exhibition Unit Counter: Type B**

**Exhibition Fee** 

Multiple booths are also available.

1 unit: \\ \quad \qqq \quad \q