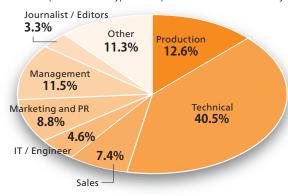

### Details of participants of TV Broadcasters

Sampled data from type of occupation in TV broadcasters only