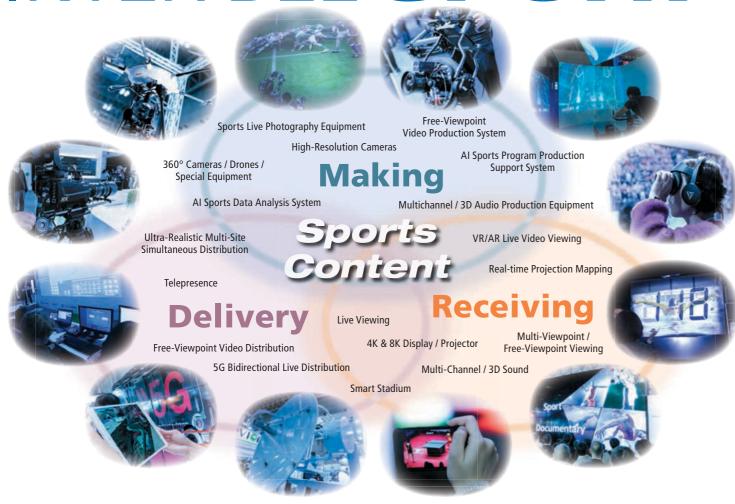

#### Exhibition Areas

This exhibition targets 1) technology, software and services that realize new sports viewing with live broadcasts and media based on sports content, and 2) technology and software such as ICT and IoT which is driving innovation in the sports sector.

### Intended Exhibitors

- Filming and content production, editing, distribution equipment, software, specialized equipment, drones, and robotics relating to sports broadcasts and distribution.
- ▶ Technology, software and services utilizing big data and AI in sports broadcasts and distribution.
- Live viewing relating to sports viewing, 4K/8K, virtual reality (VR), augmented reality (AR), mixed reality (MR), etc.
- ▶ Technology and software such as ICT, IoT and AI driving innovation in the sports sector.