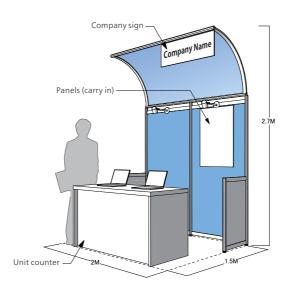

# **Exhibition Unit:Type A**

2,000mm (Frontage)  $\times$  2,700mm (Height)  $\times$  1,500mm (Depth)

# 170,500 yen (incl. consumption tax)

# **Exhibition Unit:Type B**

4,000mm (Frontage)  $\times$  2,700mm (Height)  $\times$  1,500mm (Depth)

264,000 yen (incl. consumption tax)

\*For consumption tax, the rate of tax as of November 2019, when this exhibition is held, will be applied

# Inclusions in the Exhibition Participation Fees

- ◇Presentation slot at pitch area.
- Exhibition unit counter: Basic exhibition stand, exhibition back wall, company sign, electrical work (capacity: 1kw / 2 outlets) and Internet access
- \*Exhibition Unit Type B is including 1kW electric-supply only.
- \*If you need more than 1kW electric-supply, we charge 9,900 yen per 1kW for additional electric work.
- \*The Internet access is a shared line. There will be a separate fee if you wish to use an exclusive line.
- ♦ Listing of exhibitor name and exhibition information on our official website.
- ♦ We will provide invitation leaflets
- ♦ In addition, we will treat your exhibit in accordance with that of regular exhibitors. Please refer to the information on the Inter BEE 2019 exhibition.