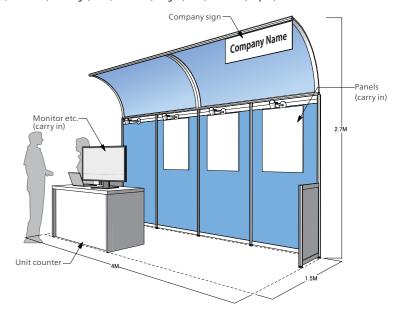

# **Exhibition Unit:Type A**

2,000mm (Frontage)  $\times$  2,700mm (Height)  $\times$  1,500mm (Depth)

# **Exhibition Unit:Type B**

4,000mm (Frontage)  $\times$  2,700mm (Height)  $\times$  1,500mm (Depth)

264,000 yen (incl. consumption tax)

\*For consumption tax, the rate of tax as of November 2019, when this exhibition is held, will be applied