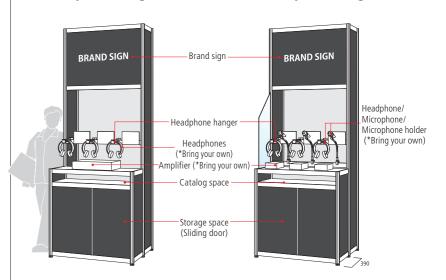

## **Exhibit Unit: Type B**

 $(W990mm \times H2,700mm)$ 

\*You can put on a demo of up to two products in one unit.

\*You can also participate with multiple exhibit units.

#### X-Headphone Image

#### X-Microphone Image

\*It is a condition of participation to have an exhibition booth at Inter BEE 2019

1unit: 66,000 yen (incl. consumption tax)

\*For consumption tax, the rate of tax as of November 2019, when this exhibition is held, will be applied.