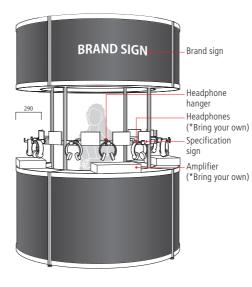

## **Exhibit Unit: Type A**

 $(1,980 \text{mm}\,\varphi \times \text{H}2,700 \text{mm})$ 

- \*You can put on a demo of up to six products in one unit.
- \*You can also participate with multiple exhibit units.

#### X-Headphone Image

\*This is the fee if you have an exhibition booth at Inter BEE 2019

1unit: 176,000 yen (incl. consumption tax)

\*This is the fee if you don't have an exhibition booth at Inter BEE 2019

1 unit: 231,000 yen (incl. consumption tax)