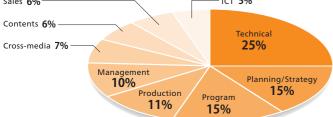

### Details of participants of TV Broadcasters

Sampled data from type of occupation in TV broadcasters only Sales 6% ICT 5%