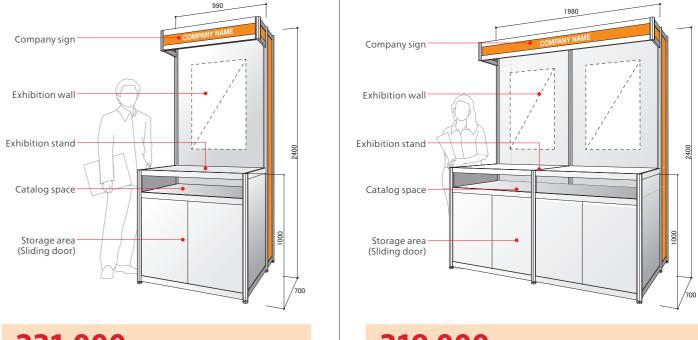

### **Exhibition Unit Counter: Type A**

990mm (Frontage) × 2,400mm (Height) × 700mm (Depth)

### 231,000 yen (incl. consumption tax)

### **Exhibition Unit Counter: Type B**

1,980mm (Frontage) × 2,400mm (Height) × 700mm (Depth)

## 319,000 yen (incl. consumption tax)

\*For consumption tax, the rate of tax as of November 2019, when this exhibition is held, will be applied