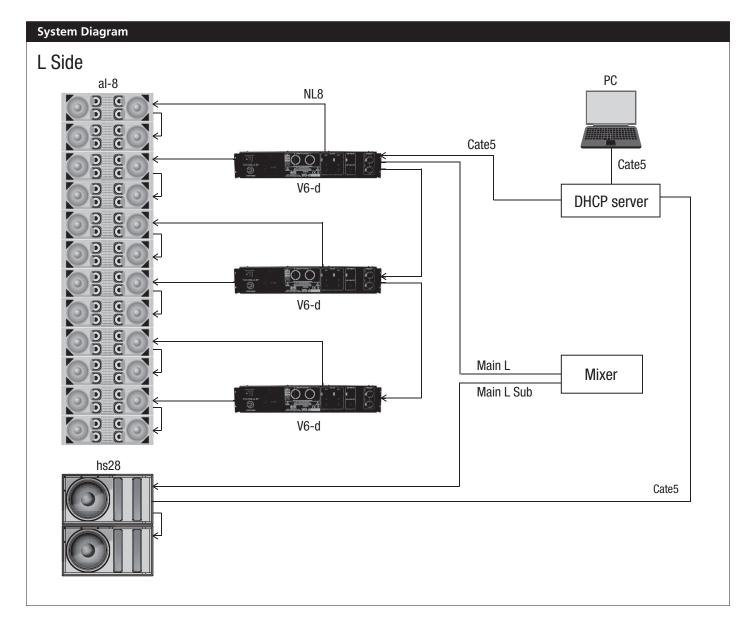

**Product** 

al-8

The most significant feature of the VUE Audiotechnik al-8 line array is the transducer designed and developed in-house. A pair of 1 inch throats and a neodymium compression driver with built-in Truextent ™ beryllium diaphragm is used in HF. Compared to the conventional aluminum and titanium HF drivers, this dramatically improves high frequency extension and linear response. The driver which is firmly attached to the accurate wave guide reduces audio side lobe providing users with the ideal coupling for line array.



|           | Product Name                    | Manufacturer     | Model No. | Standard Price |
|-----------|---------------------------------|------------------|-----------|----------------|
| Speaker   | Compact Line Array              | VUE audiotechnik | al-8      | Negotiable     |
| Subwoofer | Subwoofer Built-in to Amplifier | VUE audiotechnik | hs28      | Negotiable     |
| Amp       | System Engine                   | VUE audiotechnik | V6-d      | Negotiable     |

| Ex | hi | bi | to | r |
|----|----|----|----|---|