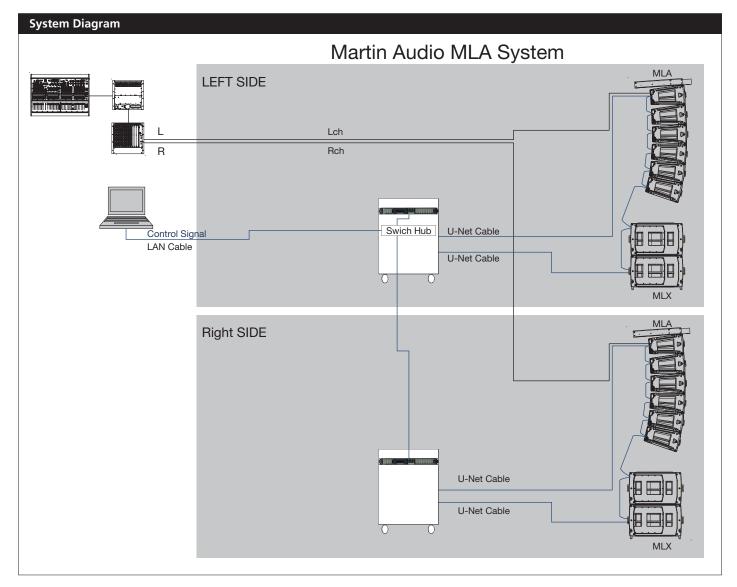

## **Martin Audio MLA System**

The recently popular MLA systems are used in various festivals and concert tours. An incredibly even acoustic pressure and sound quality which covers the entire venue is made possible through combining unprecedented and break-though optimized software and multi-cellular control. The Martin Audio MLA System is a system for the next generation which enables what was once impossible with current speaker systems such as not needing a delay speaker, controlling venue reflection and solving neighboring noise problems. A comparatively compact system used at events such as hall tours is on display at this exhibition.