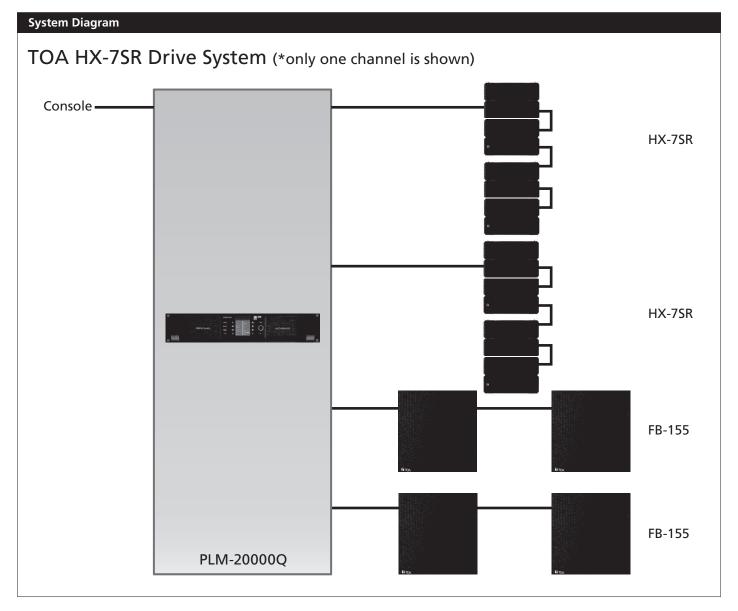

## **Compact Array Speaker HX-7SR**

This is the SR version of the HX-7 which was on display at last year's InterBEE. The HX-7 has an original TOA structure with a 4 module line array enabling flexible angle adjustment even when using as a single unit. The HX-7SR is divided into 2 more modules for an SR model which is lightweight, has increased portability and can be changed with the metal fittings which can easily be connected using the connection quick release pin. This system can be installed in a wide range of places from events to medium-sized arenas.

|           | Product Name                               | Manufacturer | Model No.  | Standard Price            |
|-----------|--------------------------------------------|--------------|------------|---------------------------|
| Speaker   | Compact Array Speaker                      | TOA          | HX-7SR     | Negotiable                |
| Subwoofer | Subwoofer                                  | TOA          | FB-155     | Negotiable                |
| Amp       | Powered Loudspeaker Management PLM Series. | Lab.gruppen  | PLM-20000Q | ¥1,500,000 (tax excluded) |