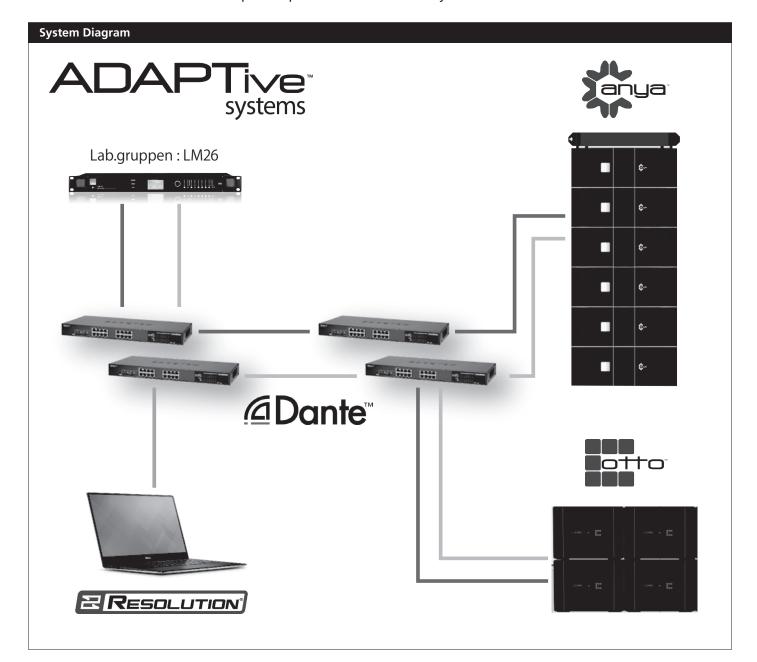

## **Adaptive Systems Anya**

Adaptive Systems from EAW consists of the full range module Anya and the subwoofer Otto. Adaptive Performance™ technology optimizes the system based on conditions defined by the user and provides acoustic pressure and sound quality which is consistent inside the cover area. Adaptive Systems is the speaker system for the next generation creating optimal performance under any circumstances.

|           | Product Name                  | Manufacturer | Model No. | Standard Price |
|-----------|-------------------------------|--------------|-----------|----------------|
| Speaker   | 3-way Full Range Array Module | EAW          | Anya      | OPEN           |
| Subwoofer | Adaptive Subwoofer            | EAW          | Otto      | OPEN           |