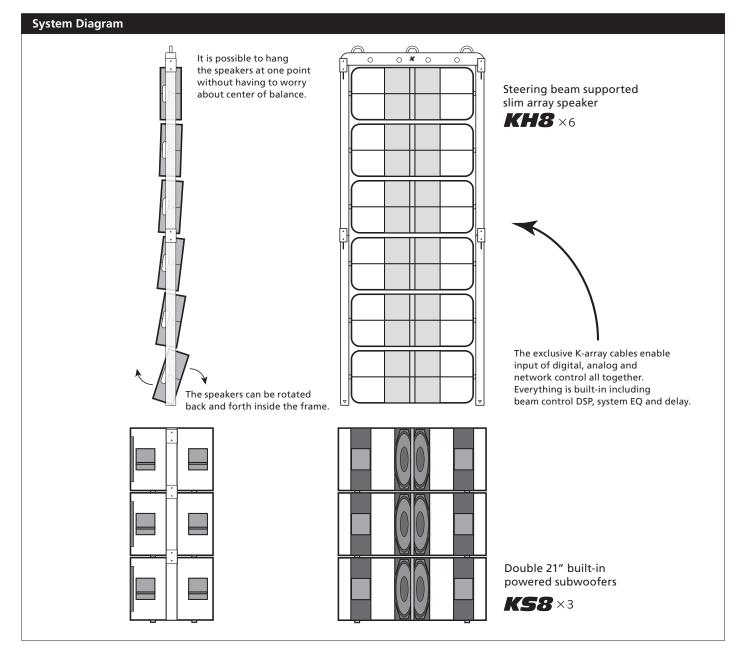

## K-array KH8

The KH8 speaker system which was developed with K-array's slim line array technology and supports stadium-level concerts will be released in Japan. These 3-way speakers have the latest DSP power amplifier built-in and are equipped with the directivity control "steering beam control" enabled by DPS control. The built-in double 21 inch powered subwoofer KS8 optimally designed for KH is used in the subwoofer.

|           | Product Name               | Manufacturer | Model No. | Standard Price |
|-----------|----------------------------|--------------|-----------|----------------|
| Speaker   | Slim array speaker         | K-array      | KH8       | Negotiable     |
| Subwoofer | 21" Double power subwoofer | K-array      | KS8       | Negotiable     |