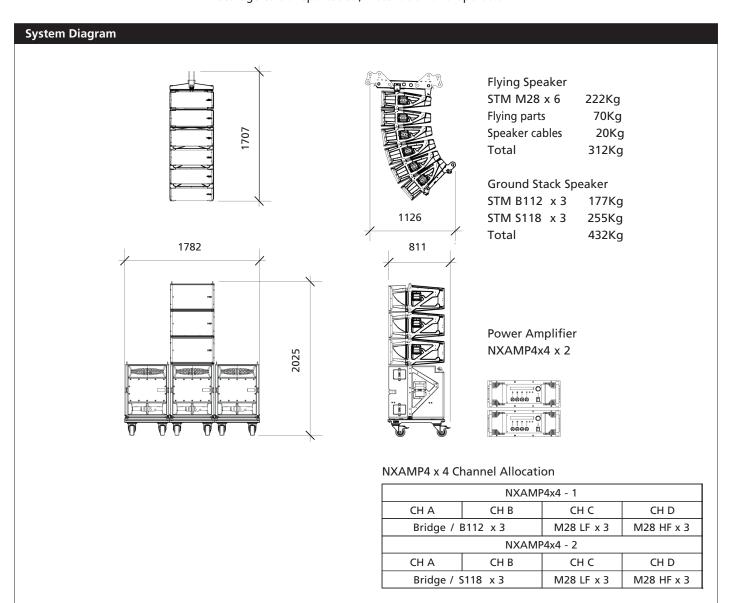

## **STM** series

The concept behind "Scale Through Modularity" from NEXO STM is enabling systems at various different sizes with only 4 types of modules and increasing the versatility level of one system to a new dimension. The STM series produces a sound quality and scalability which significantly exceeds current systems regardless of application size. STM provides high-quality and high-efficiency solutions not available in current systems from system storage to transportation, installation and operation.

|           | Product Name              | Manufacturer | Model No.         | Standard Price |
|-----------|---------------------------|--------------|-------------------|----------------|
| Speaker   | STM series                | NEXO         | STM M28, STM B112 | Negotiable     |
| Subwoofer | STM series                | NEXO         | S118              | Negotiable     |
| Amp       | NXAMP series              | NEXO         | NXAMP4x4          | ¥1,420,000-    |
| Processor | Built-in to the amplifier |              |                   |                |