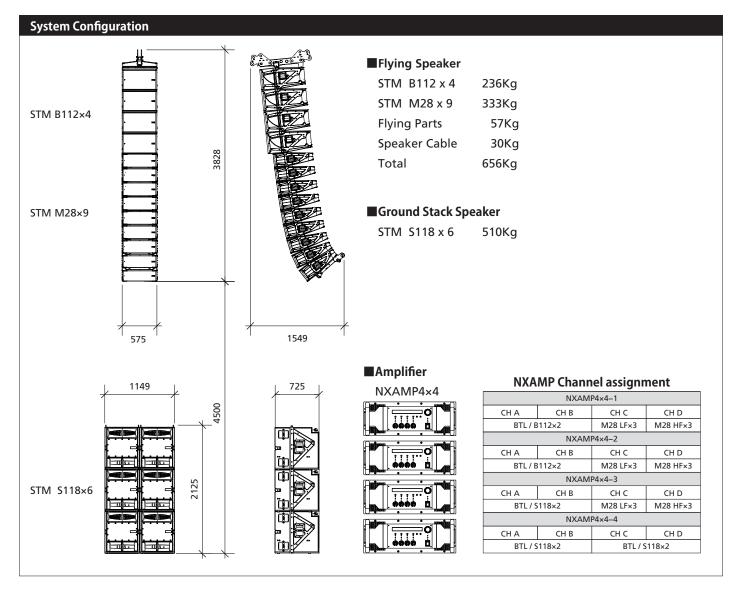

## **STM** series

The "scale through modularity" concept of NEXO STM makes it possible to build systems of various sizes with just four core modules and so this has raised the level of versatility possessed by one system to a totally new dimension. This series achieves sound quality and scalability that greatly exceeds previous systems regardless of the magnitude of the scale of the application. STM provides high grade and high efficiency solutions not found in previous systems from storage and configuration, through transportation and rigging, to wiring and amplification.

|           | Product Name          | Manufacturer | Model Number |
|-----------|-----------------------|--------------|--------------|
| Speaker   | Omni-purpose Module   | NEXO         | STM M28      |
| Speaker   | Bass Module           | NEXO         | STM B112     |
| Subwoofer | Sub Module            | NEXO         | STM S118     |
| Amplifier | Powered TDcontrollers | NEXO         | NXAMP 4 x 4  |