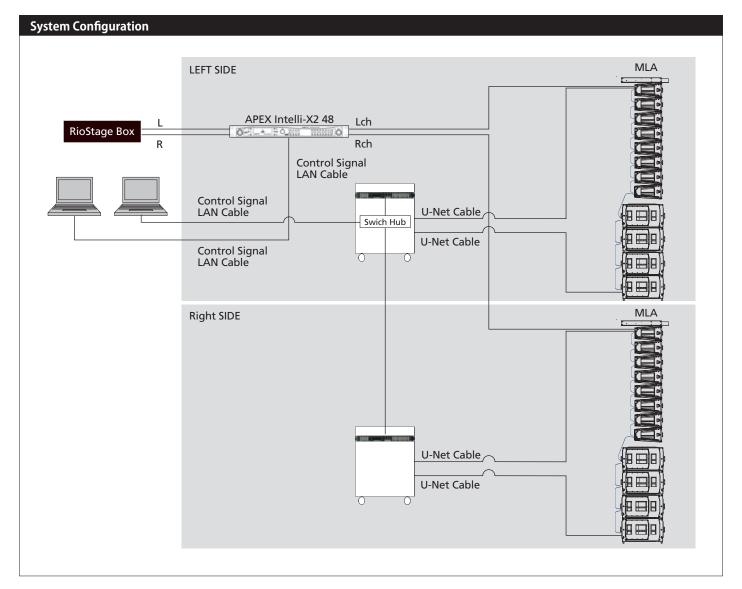

## 50th Anniversary Event INTER BEE EXPERIENCE

**Line Array Speakers Demo & Presentation** 

**Product** 

## multi cellular loudspeaker array MLA

The MLA system which has been a big topic recently has been used in numerous festivals and concert tours. The combination of previously unseen ground-breaking optimization software and multi-cellular control technology achieves consistent SPL and premium sound quality all through venues. This is a next-generation system capable of approaching what was previously impossible in loudspeaker systems. When it is used, there is no need for delay speakers, reflections in venues can be controlled and it is possible to manage the noise pollution problems.



|           | Product Name                     | Manufacturer | Model Number |
|-----------|----------------------------------|--------------|--------------|
| Speaker   | Multi-Cellular Loudspeaker Array | Martin Audio | MLA          |
| Subwoofer | 2 x 18" Sub for MLA              | Martin Audio | MLX          |
| Amplifier | built-in                         |              |              |
| Processor | built-in                         |              |              |

| Exhibitor | Martin Audio Japan Co., Ltd. |  | http://www.martin-audio.com/<br>Tel. +81-45-472-6765 |
|-----------|------------------------------|--|------------------------------------------------------|
|-----------|------------------------------|--|------------------------------------------------------|