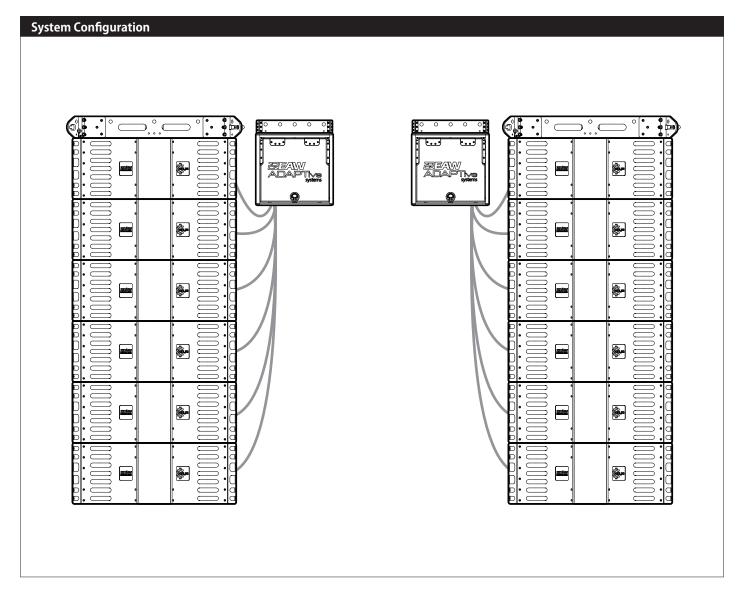

|                | Product Name                       | Manufacturer | Model Number       |
|----------------|------------------------------------|--------------|--------------------|
| Speaker System | ANYA 3-WAY FULL-RANGE ARRAY MODULE | EAW          | Anya               |
| Control Rack   | Distro Rack                        | EAW          | DISTRO 12 ADAPTIVE |