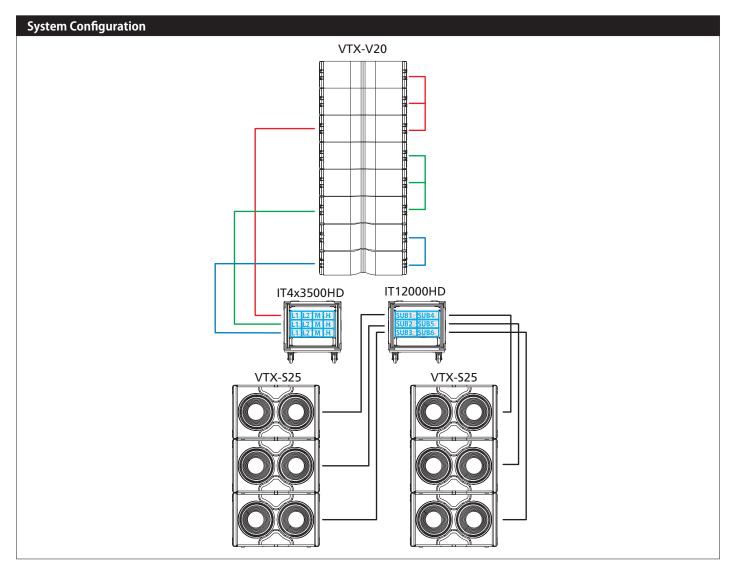

|           | Product Name            | Manufacturer     | Model Number           |
|-----------|-------------------------|------------------|------------------------|
| Speaker   | 3way Line Array Speaker | JBL PROFESSIONAL | VTX-V20                |
| Subwoofer | Subwoofer               | JBL PROFESSIONAL | VTX-S25                |
| Amplifier |                         | AMCRON           | IT4X3500HD / IT12000HD |
| Processor |                         |                  | built-in Poweramp      |