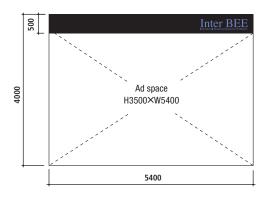

- Hall4entranceCode 22Hall5entranceCode 22Hall5entranceCode 22Hall6entranceCode 22Hall7entranceCode 23Hall8entranceCode 23



Code 7



#### ⑧Pillar-wrapping sign

Available spaces: 4 (both sides) Size: A 2,700 mm (h) x 1,000 mm (w) B 2,700 mm (h) x 2,512 mm (w) Price: ¥ 367,500 (including tax) / space









When preparing digital data for the banners, leave more than 70 mm of text- and graphic-free space at the bottom because a tube will be inserted in this space to stabilize the banner.

# **On-site Signboard Ads**

Banner over exhibitor's own booth Available spaces: 1 (one side)
Size: 3,500 mm (h) x 5,400 mm (w)
Price: ¥ 1,155,000 (including tax)



Banner over exhibitor's own booth Available spaces: 1(both sides)
Size: 3,500 mm (h) x 5,400 mm (w)
Price: ¥ 1,575,000 (including tax)



 DBanner over exhibitor's own booth Available spaces: 1(three sides)
 Size: 3,500 mm (h) x 5,400 mm (w)
 Price: ¥ 2,100,000 (including tax)



### Code 9



When preparing digital data for the banners, leave more than 70 mm of text- and graphic-free space at the bottom because a tube will be inserted in this space to stabilize the banner.

Code 10

Code 11



When preparing digital data for the banners, leave more than 70 mm of text- and graphic-free space at the bottom because a tube will be inserted in this space to stabilize the banner.



When preparing digital data for the banners, leave more than 70 mm of text- and graphic-free space at the bottom because a tube will be inserted in this space to stabilize the banner.