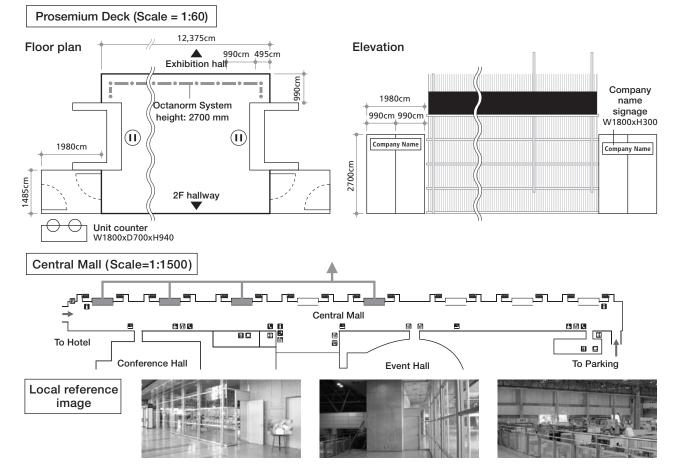

m Decks (4, 6, 7, 8) on the 2nd floor
- (3) Rental fee: ¥210,000 (including consumption tax).
- (4) Rental period: November 13 (Tuesday) 16 (Friday)

### (5) Notes:

- The use of these facilities is restricted to product introductions to visitors; product displays and /or demonstrations are prohibited.
- Indoor fixtures must be prepared individually and the installation of fixtures other than those provided by the Management Secretariat (e.g. counter tables and chairs) outside of the rooms is prohibited.
- Walls will be installed with system panels in the exhibition halls; however, printing of company names or logos in the exhibition hall is prohibited.
- Concerning electricity use, enter the capacity in accordance to the "Application for Supply of Electricity". (see appendix 04-2./5.1.)



## **Presentation Room**

Presentation room will be set up in the Exhibition Hall for exhibitors to hold presentation seminar and press briefing in convenient environment. Those who want to use the presentation room are requested to submit the "Application for Presentation Room" to Japan Electronics Show Association by Friday, October 12. Application will be accepted on a first-come-first-served basis and application will no longer be accepted after all rooms are filled. The maximum applicable time unit is 2 per one company per day.

- (1) Specifications : 82m<sup>2</sup>
- (2) Facilities : Capacity 30 persons, Podium, Projector, Screen, PA system
- (3) Location : Exhibition Hall 7, 1F
- (4) Fee :  $\pm$  10,500 (Including consumption tax) per an hour and a half
- (5) Period : November 1