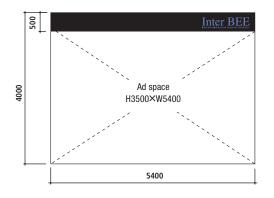

ition Site entrance door sign set Available spaces: 6 (both sides)
  Size: 880 mm (h) x 2,170 mm (w)
  Price: ¥ 735,000 (including tax)
  - Hall4entranceCode 22Hall5entranceCode 22Hall5entranceCode 22Hall6entranceCode 22Hall7entranceCode 23Hall8entranceCode 23



Code 7



#### ⑧Pillar-wrapping sign

Available spaces: 4 (both sides) Size: A 2,700 mm (h) x 1,000 mm (w) B 2,700 mm (h) x 2,512 mm (w) Price: ¥ 367,500 (including tax) / space









When preparing digital data for the banners, leave more than 70 mm of text- and graphic-free space at the bottom because a tube will be inserted in this space to stabilize the banner.

# **On-site Signboard Ads**

Banner over exhibitor's own booth Available spaces: 1 (one side)
Size: 3,500 mm (h) x 5,400 mm (w)
Price: ¥ 1,155,000 (including tax)



Banner over exhibitor's own booth Available spaces: 1(both sides)
Size: 3,500 mm (h) x 5,400 mm (w)
Price: ¥ 1,575,000 (including tax)



 DBanner over exhibitor's own booth Available spaces: 1(three sides)
 Size: 3,500 mm (h) x 5,400 mm (w)
 Price: ¥ 2,100,000 (including tax)



### Code 9



When preparing digital data for the banners, leave more than 70 mm of text- and graphic-free space at the bottom because a tube will be inserted in this space to stabilize the banner.

Code 10

Code 11



When preparing digital data for the banners, leave more than 70 mm of text- and graphic-free space at the bottom because a tube will be inserted in this space to stabilize the banner.



When preparing digital data for the banners, leave more than 70 mm of text- and graphic-free space at the botto