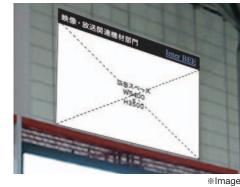

sign

Available spaces: 4 (both sides) Size: A 2,700 mm (h) x 1,000 mm (w) B 2,700 mm (h) x 2,512 mm (w) Price: ¥ 367,500 (including tax) / space









When preparing digital data for the banners, leave more than 70 mm of text- and graphic-free space at the bottom because a tube will be inserted in this space to stabilize the banner.

# **On-site Signboard Ads**

Banner over exhibitor's own booth Available spaces: 1 (one side)
Size: 3,500 mm (h) x 5,400 mm (w)
Price: ¥ 1,155,000 (including tax)



Banner over exhibitor's own booth Available spaces: 1(both sides)
Size: 3,500 mm (h) x 5,400 mm (w)
Price: ¥ 1,575,000 (including tax)



 DBanner over exhibitor's own booth Available spaces: 1(three sides)
 Size: 3,500 mm (h) x 5,400 mm (w)
 Price: ¥ 2,100,000 (including tax)



### Code 9



When preparing digital data for the banners, leave more than 70 mm of text- and graphic-free space at the bottom because a tube will be inserted in this space to stabilize the banner.

Code 10

Code 11



When preparing digital data for the banners, leave more than 70 mm of text- and graphic-free space at the bottom because a tube will be inserted in this space to stabilize the banner.



When preparing digital data for the banners, leave more than 70 mm of text- and graphic-free space at the bottom because a tube will be inserted in this space to stabilize the banner.