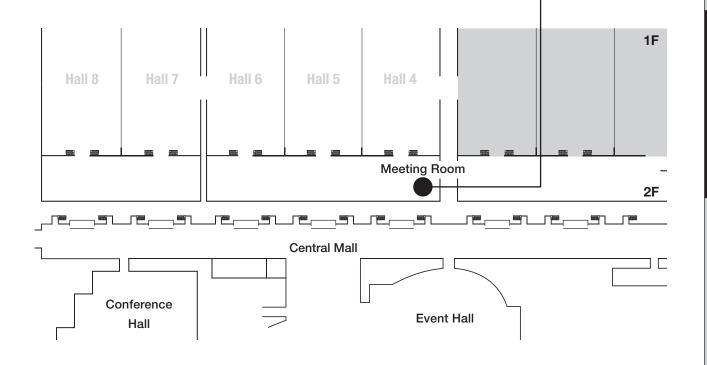

### Period of Placement

August 22 to December 19 (Planned)

### Size

40 pixels (h) x 190 pixels (w)