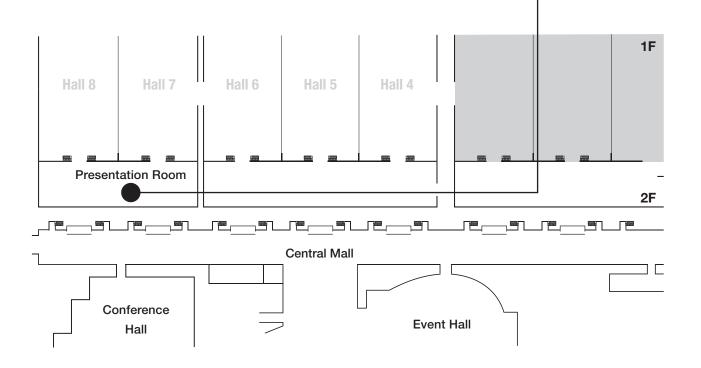

plication for Presentation Room" to Japan Electronics Show Association by Friday, October 12. Application will be accepted on a first-come-first-served basis and application will no longer be accepted after all rooms are filled. The maximum applicable time unit is 2 per one company per day.

- (1) Specifications : 82m<sup>2</sup>
- (2) Facilities : Capacity 30 persons, Podium, Projector, Screen, PA system
- (3) Location : Exhibition Hall 7, 1F
- (4) Fee :  $\pm$  10,500 (Including consumption tax) per an hour and a half
- (5) Period : November 14 (Wednesday) to 16 (Friday)

Time-table is are shown below

| Α | 9:45~11:15  |
|---|-------------|
| В | 11:15~12:45 |
| С | 12:45~14:15 |
| D | 14:15~15:45 |
| Е | 15:45~17:15 |

\* Preparation time is included. Please leave the room in time.





Advertising Media

Meeting room will be set up for exhibitors to hold meetings with visitors. Those who want to use the meeting room are requested to submit the "Application for meeting room" to Japan Electronics Show Association by Friday, October 12. Application will be accepted on a first-come-first-served basis and application will no longer be accepted after all rooms are filled. The maximum applicable time unit is 2 per one company per day.

- (1) Specifications : 82m<sup>2</sup>
- (2) Capacity : 30 persons
- (3) Location : Exhibition Hall 4, 1F
- (4) Fee : ¥5,250 (Including consumption tax) per 45 minuets.
- (5) Period : November 13 (Tuesday) to 16 (Friday)

Time table is shown below

| Α | 9:00 $\sim$ 9:45 | F | 14:00 ~14:45 |
|---|------------------|---|--------------|
| В | 10: