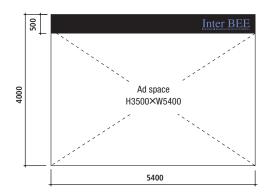

illar-wrapping sign

Available spaces: 4 (both sides) Size: A 2,700 mm (h) x 1,000 mm (w) B 2,700 mm (h) x 2,512 mm (w) Price: ¥ 367,500 (including tax) / space









When preparing digital data for the banners, leave more than 70 mm of text- and graphic-free space at the bottom because a tube will be inserted in this space to stabilize the banner.

# **On-site Signboard Ads**

Banner over exhibitor's own booth Available spaces: 1 (one side)
Size: 3,500 mm (h) x 5,400 mm (w)
Price: ¥ 1,155,000 (including tax)



Banner over exhibitor's own booth Available spaces: 1(both sides)
Size: 3,500 mm (h) x 5,400 mm (w)
Price: ¥ 1,575,000 (including tax)



 DBanner over exhibitor's own booth Available spaces: 1(three sides)
 Size: 3,500 mm (h) x 5,400 mm (w)
 Price: ¥ 2,100,000 (including tax)



### Code 9



When preparing digital data for the banners, leave more than 70 mm of text- and graphic-free space at the bottom because a tube will be inserted in this space to stabilize the banner.

Code 10

Code 11



When preparing digital data for the banners, leave more than 70 mm of text- and graphic-free space at the bottom because a tube will be inserted in this space to stabilize the banner.



When preparing digital data for the banners, leave more than 70 mm of text- and graphic-free space at the bottom because a tube will be inserted in this space to stabilize the banner.