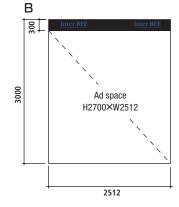

xhibitor's request, we will arrange for the production of sign banners. Booth numbers will be printed in these sign banners. **Providing Information** 

# **On-site Signboard Ads**



**Correspondence With Media** 

≤IP

# 02-6-5.3

# **On-site Signboard Ads**



Code 5



Price: ¥ 735,000 (including tax)









# **On-site Signboard Ads**

- ⑦Exhibition Site entrance door sign set Available spaces: 6 (both sides)
  Size: 880 mm (h) x 2,170 mm (w)
  Price: ¥ 735,000 (including tax)
  - Hall4entranceCode 22Hall5entranceCode 22Hall5entranceCode 22Hall6entranceCode 22Hall7entranceCode 23Hall8entranceCode 23



Code 7



#### ⑧Pillar-wrapping sign

Available spaces: 4 (both sides) Size: A 2,700 mm (h) x 1,000 mm (w) B 2,700 mm (h) x 2,512 mm (w) Price: ¥ 367,500 (including tax) / space









When preparing digital data for the banners, leave more than 70 mm of text- and graphic-free space at the bottom because a tube will be inserted in this space to stabilize the banner.

# **On-site Signboard Ads**

Banner over exhibitor's own booth Available spaces: 1 (one side)
Size: 3,500 mm (h) x 5,400 mm (w)
Price: ¥ 1,155,000 (including tax)



Banner over exhibitor's own booth Available spaces: 1(both sides)
Size: 3,500 mm (h) x 5,400 mm (w)
Price: ¥ 1,575,000 (including tax)



 DBanner over exhibitor's own booth Available spaces: 1(three sides)
 Size: 3,500 mm (h) x 5,400 mm (w)
 Price: ¥ 2,100,000 (including tax)



### Code 9



When preparing digital data for the banners, leave more than 70 mm of text- and graphic-free space at the bottom because a tube will be inserted in th