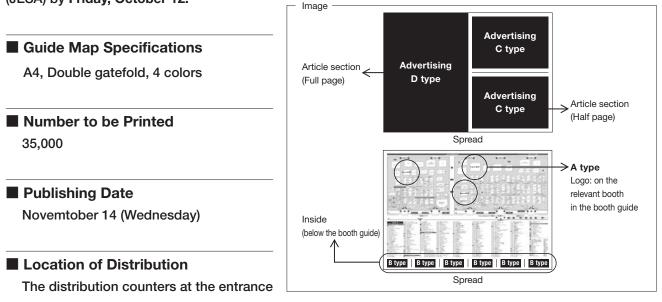

## **Promotion Tool**

| 02-1 | Providi              | ng Information                                   |                  |  |  |
|------|----------------------|--------------------------------------------------|------------------|--|--|
|      | 02-1-1               | Inter BEE Official Web Site                      | Important        |  |  |
|      | 02-1-2               | News Center                                      |                  |  |  |
| 02-2 | Corresp              | oondence With Media                              |                  |  |  |
|      | 02-2-1               | Press Releases                                   |                  |  |  |
|      | 02-2-2               | International Visitor Service                    | Please cooperate |  |  |
|      | 02-2-3               | Reception                                        |                  |  |  |
| 02-3 | 02-3-1               | Participant Prior Registratin for Recption Party |                  |  |  |
|      | 02-3-2               | VIP Registration                                 |                  |  |  |
|      | 02-3-3               | VIP Room                                         |                  |  |  |
| 02-4 | Custom               | er Relations                                     |                  |  |  |
|      | 02-4-1               | Invitation Leaflet                               | Important        |  |  |
|      | 02-4-2               | Barcode System for Visitor Registration          |                  |  |  |
|      | 02-4-3               | Business Meeting Room                            |                  |  |  |
|      | 02-4-4               | Visitor's Badges Identification                  |                  |  |  |
| 02-5 | 02-5 Sales Promotion |                                                  |                  |  |  |
|      | 02-5-1               | Customers' Room                                  |                  |  |  |
|      | 02-5-2               | Presentation Room                                |                  |  |  |
|      | 02-5-3               | Meeting Room                                     |                  |  |  |
|      | 02-5-4               | Suite Room                                       |                  |  |  |
| 02-6 | 6 Advertising Media  |                                                  |                  |  |  |
|      | 02-6-1               | Inter BEE Rules for Advertising                  |                  |  |  |
|      | 02-6-2               | Web Site Banner Advertisement                    |                  |  |  |
|      | 02-6-3               | E-mail Magazine Text Banner Ads                  |                  |  |  |
|      | 02-6-4               | Guide Map Advertisement                          |                  |  |  |
|      | 02-6-5               | On-site Signboard Ads                            |                  |  |  |