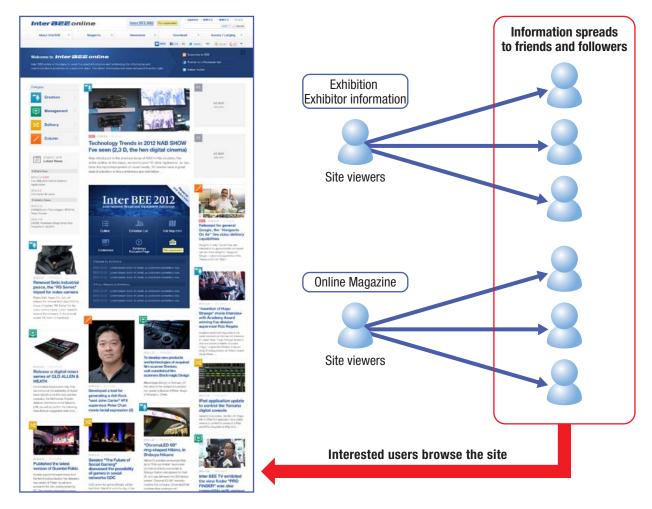

## Inter BEE online Feature 1

On the Inter BEE Official Website Inter Bee Center (see 02-1-2) for the latest industry information as well as exhibition information in order to become a site that attracts participants in industry. Furthermore, in addition to the update, information will be spread to friends and followers of those who have browsed the site through the Inter Bee Official Twitter and Facebook accounts as well as exhibitor Facebook accounts.

\*The exhibitor pages are also scheduled to be coordinated with SNS. Details on the website update will be sent at a later date.