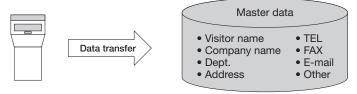

### Period of Placement

August 22 to December 19 (Planned)

### Size

40 pixels (h) x 190 pixels (w)