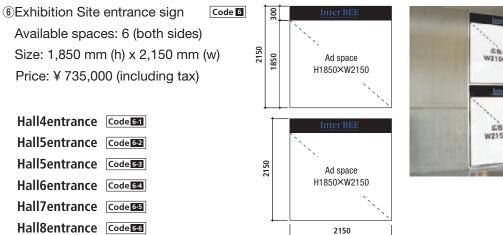

### [Functions that will continue even after the update ]

- 3) A site on which information is relayed to users throughout the year
- 4) A site on which exhibition information (e.g. exhibitors and conferences) of the relevant year is published