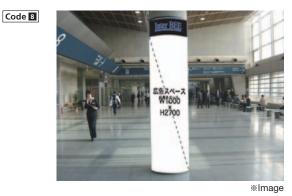

ibitor's request, we will arrange for the production of sign banners. Booth numbers will be printed in these sign banners. **Providing Information** 

# **On-site Signboard Ads**



**Correspondence With Media** 

≤IP

# 02-6-5.3

# **On-site Signboard Ads**



Code 5



Price: ¥ 735,000 (including tax)









# **On-site Signboard Ads**

- ⑦Exhibition Site entrance door sign set Available spaces: 6 (both sides)
  Size: 880 mm (h) x 2,170 mm (w)
  Price: ¥ 735,000 (including tax)
  - Hall4entranceCode 22Hall5entranceCode 22Hall5entranceCode 22Hall6entranceCode 22Hall7entranceCode 23Hall8entranceCode 23



Code 7



#### ⑧Pillar-wrapping sign

Available spaces: 4 (both sides) Size: A 2,700 mm (h) x 1,000 mm (w) B 2,700 mm (h) x 2,512 mm (w) Price: ¥ 367,500 (including tax) / space









When preparing digital data for the banners, leave more than 70 mm of text- and graphic-free space at the bottom because a tube will be inserted in this space to stabilize the banner.

# **On-site Signboard Ads**

Banner over exhibitor's own booth Available spaces: 1 (one side)
Size: 3,500 mm (h) x 5,400 mm (w)
Price: ¥ 1,155,000 (including tax)



Banner over exhibitor's own booth Available spaces: 1(both sides)
Size: 3,500 mm (h) x 5,400 mm (w)
Price: ¥ 1,575,000 (including tax)



 DBanner over exhibitor's own booth Available spaces: 1(three sides)
 Size: 3,500 mm (h) x 5,400 mm (w)
 Price: ¥ 2,100,000 (including tax)



### Code 9



When preparing digital data for the banners, leave more than 70 mm of text- and graphic-free space at the bottom because a tube will be inserted in this