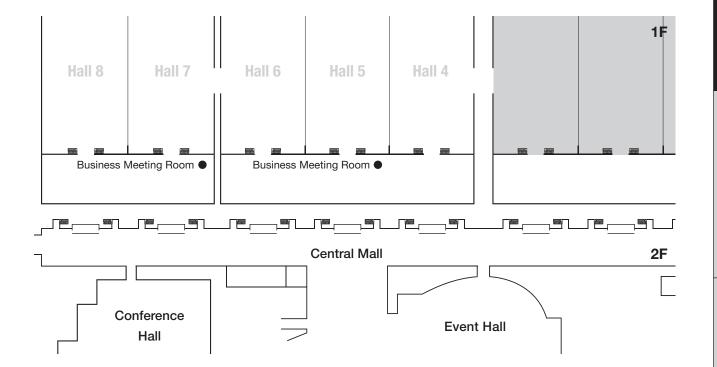

redit card on last day of the event.

### Sending documents in advance

After making your application, we will e-mail the following documents in advance to the person making the application.

- ·Information on places loaning barcode readers (PDF)
- ·How to use the Exhibitor's Survey Code List (PDF)
- Exhibitor's Survey Code List printing system (the URL of the printing system will be included in the e-mail text)

# **Business Meeting Room**

Rooms will be set aside for business discussions and where clients can be received.

- (1) Facilities : Table, Chairs, Free drink
- (2) Location : Exhibition Hall 5, 7, 1F
- (3) Period : November 14 to 16, 10:00 a.m. to 5:30 p.m. (until 5:00p.m. on Nov. 16)

#### Use method

Please show your exhibitor badge at the entrance when using these rooms.







Advertising Media

# **Visitor's Badges Identification**

Visitor's badges will be color-coded as follows, in order to identify type of business for visitors.

## Type of business

|              | State-run Broadcasting Station    |  | ①User (Pink)          |                 |  | ②Manufacture    | e (Blue)                |
|--------------|-----------------------------------|--|-----------------------|-----------------|--|-----------------|-------------------------|
|              | Commercial TV Broadcaster         |  | Inter BEE <b>2012</b> | VISITOR<br>User |  | Inter BEE       | VISITOR<br>Manufacturer |
|              | Radio Station                     |  |                       |                 |  | 2012            | Manufacturer            |
|              | Postproduction