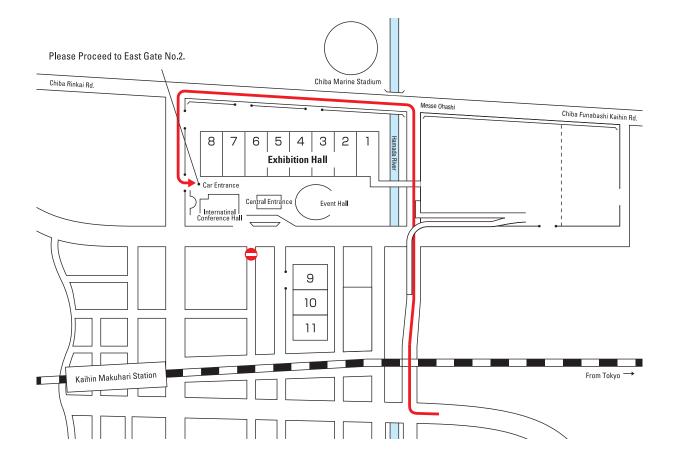

located in the first floor of International Conference Hall.

### VIP car escort service

VIP Vehicle sticker will be issued (valid through the event). The VIP vehicle with the sticker can enter from the gate to VIP Reception Counter. VIP vehicle parking lot will be reserved. VIP vehicle sticker is will be distributed around Monday, November 5. The back of the sticker shows entry route to the exhibition site. (Note: This sticker is valid only for VIP visit, not allowed to use any other purpose, such as commuting between your office and Makuhari Messe.)

### VIP Reception Counter

VIP Reception Counter will be set up in the first floor of International Conference Hall and staff will provide following services:

- (1) Entry to the site
- (2) Car page, car allocation
- (3) Venue information



# **VIP Room**

VIP Room will be set up in the International Conference Hall. Exhibitors who wish to use the room, are required to submit Application for VIP Room to Japan Electronics Show Association by Friday, November 2.

### Room capacity

From 6 up to 8 people

### Room charge

 $\pm$ 5,250 per hour per room (drink service and tax included).

### Hours

From 1 to 2 hours at a time, between 9:00 a.m. and 5:00 p.m. from November 14 to 16.

### Facilities

(1)Reception set

(2) Exhibition information

(3)1 soft drink for each participant (coffee, tea, orange juice, cola and oolong tea).

Note : Meal services (Shokado Bento box lunch) are available.

Shokado Bento box lunch



¥2,100 (tax included)



¥3,500 (tax included)





# **Invitation Leaflet**

### Invitation Leaflet

150 Japan