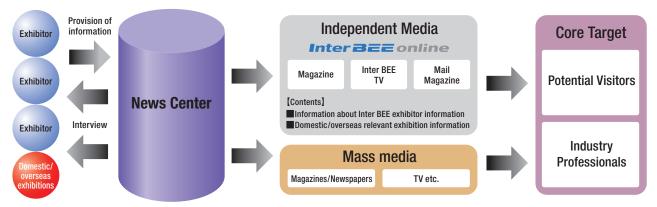

### Inter BEE Official Website

The Inter BEE Official Website **InterBEE online** is an Internet Portal that widely relays information to visitors and also participants in industry. In recent years, in addition to PC sites, the means by which people access information have been growing, for example with smartphones and tablets. Against this backdrop, we will update the **InterBEE online** on September 3 (Monday) so that even more people will be able to browse the content of Inter BEE.

## Inter BEE online Feature 1

On the Inter BEE Official Website Inter Bee Center (see 02-1-2) for the latest industry information as well as exhibition information in order to become a site that attracts participants in industry. Furthermore, in addition to the update, information will be spread to friends and followers of those who have browsed the site through the Inter Bee Official Twitter and Facebook accounts as well as exhibitor Facebook accounts.