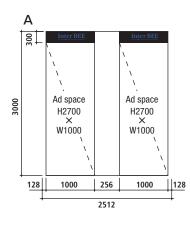

exhibitor's request, we will arrange for the production of sign banners. Booth numbers will be printed in these sign banners. **Providing Information** 

# **On-site Signboard Ads**



**Correspondence With Media** 

≤IP

# 02-6-5.3

# **On-site Signboard Ads**



Code 5



Price: ¥ 735,000 (including tax)









# **On-site Signboard Ads**

- ⑦Exhibition Site entrance door sign set Available spaces: 6 (both sides)
  Size: 880 mm (h) x 2,170 mm (w)
  Price: ¥ 735,000 (including tax)
  - Hall4entranceCode 22Hall5entranceCode 22Hall5entranceCode 22Hall6entranceCode 22Hall7entranceCode 23Hall8entranceCode 23



Code 7



#### ⑧Pillar-wrapping sign

Available spaces: 4 (both sides) Size: A 2,700 mm (h) x 1,000 mm (w) B 2,700 mm (h) x 2,512 mm (w) Price: ¥ 367,500 (including tax) / space









When preparing digital data for the banners, leave more than 70 mm of text- and graphic-free space at the bottom because a tube will be inserted in this space to stabilize the banner.

# **On-site Signboard Ads**

Banner over exhibitor's own booth Available spaces: 1 (one side)
Size: 3,500 mm (h) x 5,400 mm (w)
Price: ¥ 1,155,000 (including tax)



Banner over exhibitor's own booth Available spaces: 1(both sides)
Size: 3,500 mm (h) x 5,400 mm (w)
Price: ¥ 1,575,000 (including tax)



 DBanner over exhibitor's own booth Available spaces: 1(three sides)
 Size: 3,500 mm (h) x 5,400 mm (w)
 Price: ¥ 2,100,000 (including tax)



### Code 9



When preparing digital data for the banners, leave more than 70 mm of text- and graphic-free space at the bottom because a tube will be inserted in