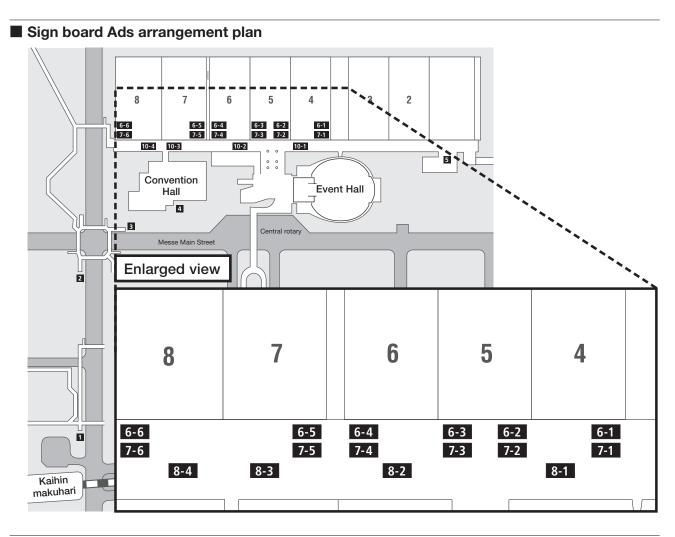

## **Promotion Tool**

| 02-1 | Providi              | ng Information                                   |                  |  |  |
|------|----------------------|--------------------------------------------------|------------------|--|--|
|      | 02-1-1               | Inter BEE Official Web Site                      | Important        |  |  |
|      | 02-1-2               | News Center                                      |                  |  |  |
| 02-2 | Corresp              | oondence With Media                              |                  |  |  |
|      | 02-2-1               | Press Releases                                   |                  |  |  |
|      | 02-2-2               | International Visitor Service                    | Please cooperate |  |  |
|      | 02-2-3               | Reception                                        |                  |  |  |
| 02-3 | 02-3-1               | Participant Prior Registratin for Recption Party |                  |  |  |
|      | 02-3-2               | VIP Registration                                 |                  |  |  |
|      | 02-3-3               | VIP Room                                         |                  |  |  |
| 02-4 | Custom               | er Relations                                     |                  |  |  |
|      | 02-4-1               | Invitation Leaflet                               | Important        |  |  |
|      | 02-4-2               | Barcode System for Visitor Registration          |                  |  |  |
|      | 02-4-3               | Business Meeting Room                            |                  |  |  |
|      | 02-4-4               | Visitor's Badges Identification                  |                  |  |  |
| 02-5 | 02-5 Sales Promotion |                                                  |                  |  |  |
|      | 02-5-1               | Customers' Room                                  |                  |  |  |
|      | 02-5-2               | Presentation Room                                |                  |  |  |
|      | 02-5-3               | Meeting Room                                     |                  |  |  |
|      | 02-5-4               | Suite Room                                       |                  |  |  |
| 02-6 | 6 Advertising Media  |                                                  |                  |  |  |
|      | 02-6-1               | Inter BEE Rules for Advertising                  |                  |  |  |
|      | 02-6-2               | Web Site Banner Advertisement                    |                  |  |  |
|      | 02-6-3               | E-mail Magazine Text Banner Ads                  |                  |  |  |
|      | 02-6-4               | Guide Map Advertisement                          |                  |  |  |
|      | 02-6-5               | On-site Signboard Ads                            |                  |  |  |