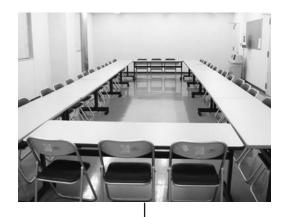

### Period of Placement

August 22 to December 19 (Planned)

### Size

40 pixels (h) x 190 pixels (w)