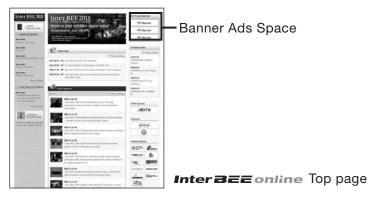

(4) Submission Instructions

Submit by E-mail or CD-R. If submitted by e-mail, attach a non-compressed file with URL to be linked.

# **E-mail Magazine Text Banner Ads**

The database for visitors of previous Inter BEE exhibitions will be used along with a variety of event information to create a helpful email magazine for participants. This email magazine is designed to promote pre-registration, enhance access to the official homepage, raise the level of awareness before the exhibition is held, etc., and it will also include text banner advertising from exhibitors. To insert advertisements in this magazine, exhibitors are requested to submit the "Application for Email MagazineText Banner Ads" to Japan Electronics Show Association by Friday, August 17.