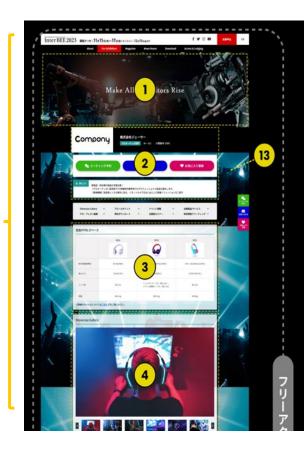

#### Main Visual

■Upload an image that best defines the company,.

※We offer support of image creation, but there will be a fee.

#### Exhibitor information and Logo

■Exhibitor Information, Company Logo, Highlight information of the company (short sentences that's easy to digest for visitors)

#### Free HTML Area

■Exhibitors can express their selves in this space using HTML tags. Exhibitors can show outside sites within the free HTML area.

$$\W$$
Usable tags :  $<$ table> $<$ tr>< $<$ td> $<$ tfront> $<$ img> $<$ br>< $<$ a> $<$ iframe>

Chat tools and Surveys are shown by using the <iframe>tag. The area will be hidden if there is no input in the area.

#### 4 Showcase Gallery

■Able to upload Product images (with caption) different to the products section

Background Image