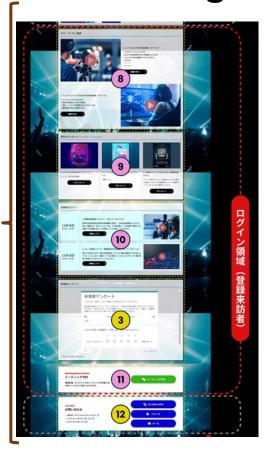

## **Exhibitor Page Overview**

8 Demo/Promotional Video

**Provision of Visitor Data** 

■Input of Video Thumbnail + Video description.

\*When the video is clicked, the video will play on a different browser tab.

Viewer data will be provided.

XVideo link is required when showcasing a demo/promotional video, the recommended platforms are

YouTube or Vimeo. Any other streaming platforms can be viewed through the <iframe> tag.

9 Downloadable Files

■Files to be downloaded + File Thumbnails

Provision of Visitor Data

Files showcased : Up to 12 files

★ Files will be listed in 3 rows when on PC.

Online Exhibitor Seminars

■Introduce the registered exhibitor seminar on the details page

Free HTML Area

(11) Meeting Reservation

■Appointments can be reserved for business meetings with visitors.

(12) Contact Info

■Input your company contact information, link to your inquiry forms and Website URL for visitors to easily contact you.