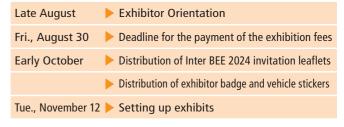

ame: INTER BEE BORDERLESS

Period: November 13 (Wed.) to 15 (Fri.), 2024

Venue: Exhibition Hall, Makuhari Messe

Admission: Free (Registration required)

### ■ Application Deadline: Fri., June 28, 2024

- ♦ Please transfer a payment to our designated bank account by Friday, August 30.
- ◇If an exhibitor cancels or reduces the number of booth spaces applied for, regardless of the reason, the following cancellation fee will apply. Consumption tax will be added to all fees.

| July 1 to 31     | <b>&gt;&gt;&gt;</b> | 60% of exhibition booth fee  |
|------------------|---------------------|------------------------------|
| August 1 to 31   | <b>&gt;&gt;&gt;</b> | 80% of exhibition booth fee  |
| From September 1 | <b>&gt;&gt;&gt;</b> | 100% of exhibition booth fee |

#### Operation schedule



### How to apply/Inquiry

To apply for participation, please fill out the application form and submit it to the Show Management Secretariat as below.

### **Japan Electronics Show Association**

TEL: +81-3-6212-5231

E-mail: contact2024@inter-bee.com Address: 4F Ote Center Bldg., 1-1-3 Otemachi, Chiyoda-ku, Tokyo, 100-0004