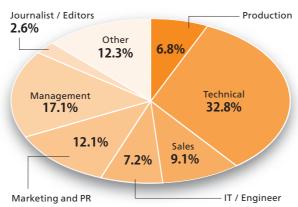

## Details of participants of TV Broadcasters

Sampled data from type of occupation in TV broadcasters only