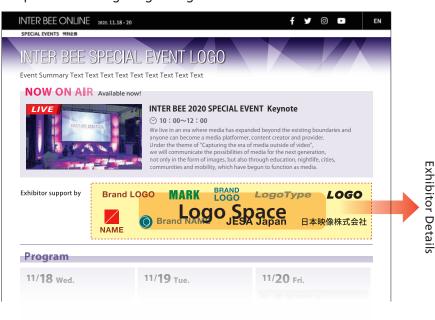

# Increase your exposure and make your exhibit even more effective!

■ Application Requirements

Participation Fee: 220,000 yen (tax included) / 1 project

Qualification: Inter BEE 2020 ONLINE exhibitor

**Specifications:** Company or brand logo on the special event page.

The sponsor's logo will link directly to

the exhibitor's details page.

Application Deadline: Oct. 16 (Fri.)

■ Special Event Page Logo Image

| ■ Please check  the box for the special project you wish to apply for. |         |                      |                      |                        |                      |
|------------------------------------------------------------------------|---------|----------------------|----------------------|------------------------|----------------------|
| ☐ INTER BEE CO                                                         | NNECTED | ☐ INTER BEE IGNITION | ☐ INTER BEE CREATIVE | ☐ INTER BEE EXPERIENCE | ☐ INTER BEE X-Cinema |
| Exhibitor                                                              |         |                      |                      |                        |                      |
| Exhibitor Name                                                         |         |                      |                      |                        |                      |
| ■ Contact person for application and billing address                   |         |                      |                      |                        |                      |
| Company Name                                                           |         |                      |                      |                        |                      |
| Address                                                                |         |                      |                      |                        |                      |
| Department/<br>Division                                                |         |                      | Contact Person       | 1                      |                      |
| Telephone No                                                           |         |                      | F-mail               |                        |                      |